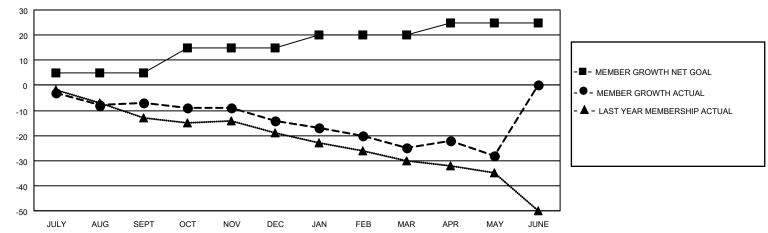

## GOALS AND ACTUAL MEMBERS CUMULATIVE

| DROPPED CLUBS: 1 |    | 11 CLUBS OF 37 ADDED 1 OR<br>MORE NEW MEMBERS | GENDER DISTRIBUTION                |              |  |
|------------------|----|-----------------------------------------------|------------------------------------|--------------|--|
|                  |    | WORL NEW WEINDERG                             | MALE                               | 590 (77.23%) |  |
|                  |    |                                               | FEMALE                             | 174 (22.77%) |  |
| DROPPED MEMBERS  |    |                                               | NON BINARY                         | 0 (0.00%)    |  |
|                  |    |                                               | PREFER NOT TO ANSWER               | 0 (0.00%)    |  |
| DECEASED         | 11 |                                               |                                    | ,            |  |
| CLUB CANCELLED   | 4  | CLICK HERE FOR CUMULATIVE                     | TOTAL FAMILY UNIT MEMBERS          | 108          |  |
| OTHER            | 44 | MEMBERSHIP DATA                               |                                    |              |  |
| TOTAL            | 59 |                                               | FAMILY MEMBERS PAYING HALF DUES 54 |              |  |
|                  |    |                                               |                                    |              |  |